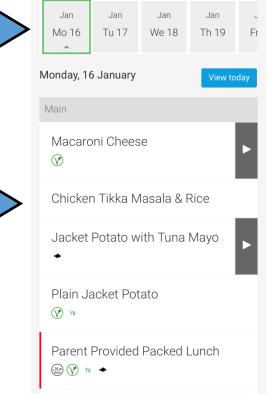

11. Select a meal for each date you want your child to have a hot school meal for.