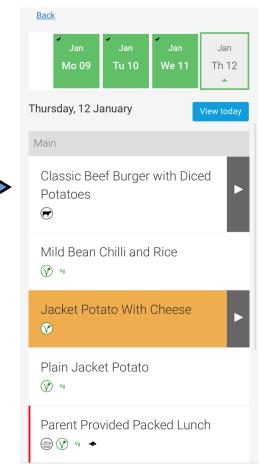

- 7. Once you press the date a menu will appear below.
- 8. Select the meal you want here a Jacket potato with cheese has been selected.

10. Go back to the top and select the next date you want to book a meal for.