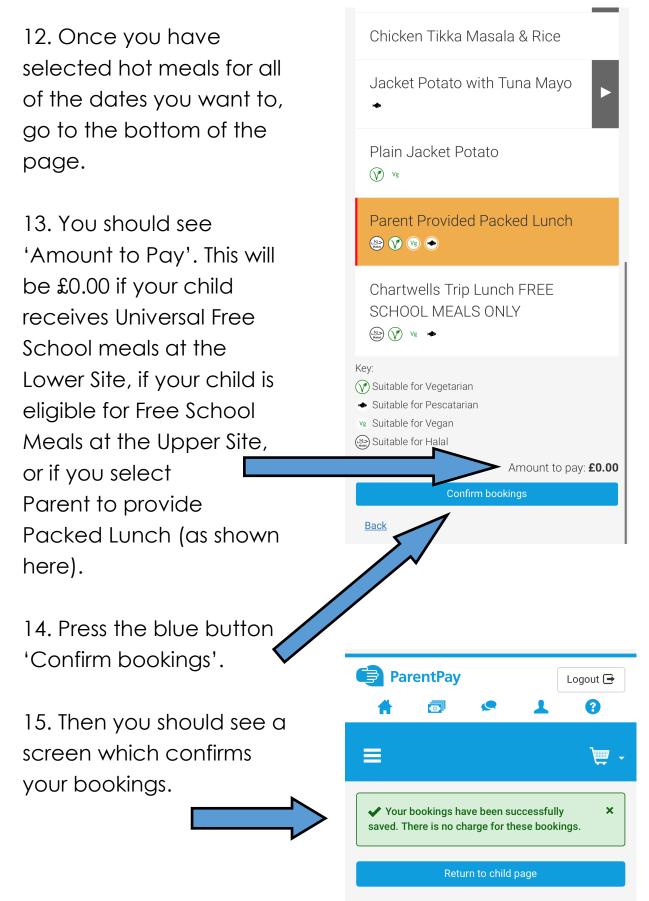

- 7. Once you press the date a menu will appear below.
- 8. Select the meal you want here a Jacket potato with cheese has been selected.





10. Go back to the top and select the next date you want to book a meal for.

11. Select a meal for each date you want your child to have a hot school meal for.













#### Frequently asked questions

- Q1) My child is on the lower site and they get free school meals, do I need to book?
- A) Yes please. Please follow the steps above outlined in this document. Any parent who wants their child to have a hot meal, on both the lower and upper site, MUST book their child a meal.
- Q2) My child is in Year 4 and receives Free School meals, do I need to book.
- A) Yes please. Please follow the steps above outlined in this document. Any parent who wants their child to have a hot meal, on both the lower and upper site, MUST book their child a meal.
- Q3) Can I book several meals at once?
- A) Yes. Chose a date then select your meal. Go back to the dates at the top and select the next date, then again select your meal. Do this until you have select all the ho