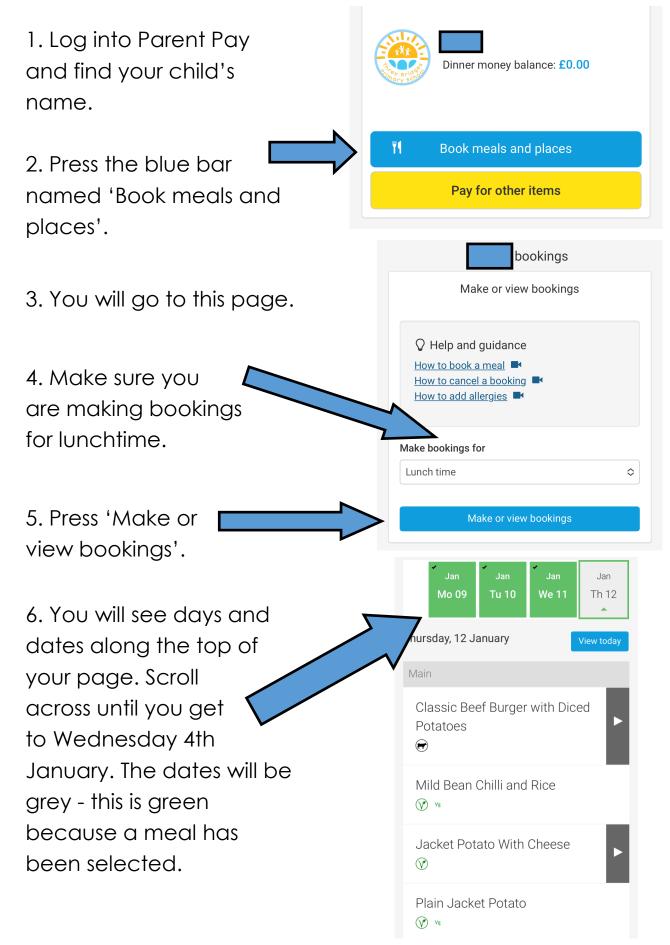

- 7. Once you press the date a menu will appear below.
- 8. Select the meal you want here a Jacket potato with cheese has been selected.

10. Go back to the top and select the next date you want to book a meal for.

11. Select a meal for each date you want your child to have a hot school meal for.