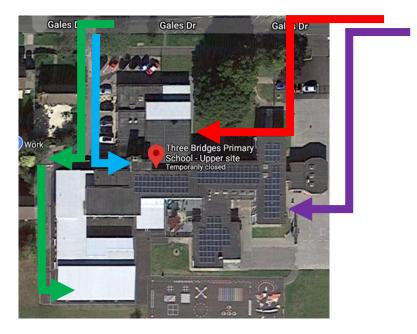

## Year 3

Year 3 must use the double gates to the **right hand side** of the school. They will enter the school via the double doors outside Maple class. Parents do not need to enter the school grounds during drop off.

### Arrival: 8.40-8.55 am

**Departure:** 3.05 pm. Parents must stand on the top playground. They must enter the school using the gates at the **right hand side**.

## Year 4

Year 4 must use the double gates to the **right hand side** of the school. They will enter the school via the Year 5 door. Parents do not need to enter the school grounds during drop off.

### Arrival: 8.40—8.55 am.

**Departure:** 3.10 pm. Parents must stand on the top playground. They must enter the school using the gates at **the right hand side**.

## Year 5

Year 5 must use the double gates to the **left hand side** of the school. They will enter the school via the assembly hall doors. Parents do not need to enter the school grounds during drop off.

#### Arrival: 8:40-8.55am.

**Departure:** 3:10 pm. Parents must stand on the bottom playground. They must enter the school using the gates at the **left hand side**.

## Year 6

Year 6 must use the double gates to the **left hand side** of the school. They will enter the school via the doors at the library.

Arrival: 8:40—8.55 am.

Departure: 3.05pm.